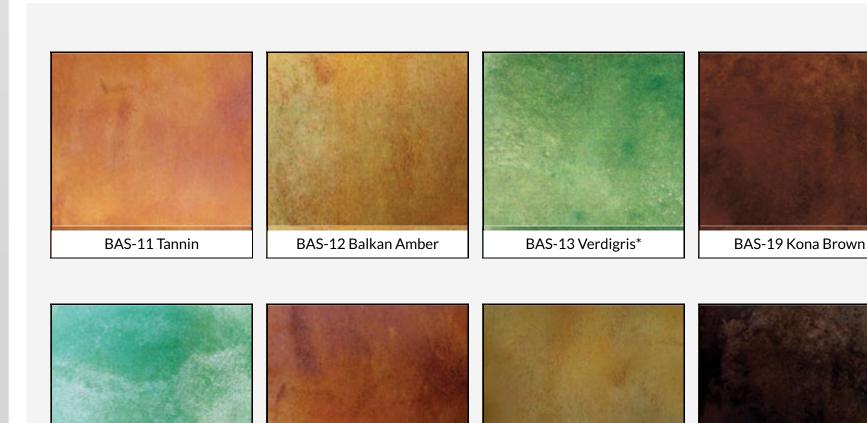

## **COLOR CHART**

ATTENTION! The color chart below is to demonstrate range of colors available and are not to be used to select colors based on how they are viewed on a computer display.\*INDICATES FOR INTERIOR USE ONLY

BAS-14 Cordovan Leather

BAS-18 Weathered Bronze\*

BAS-15 Stygian

BAS-16 Caribbean\*