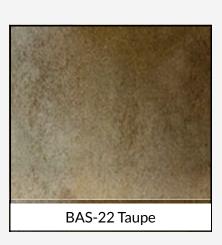

## **COLOR CHART**

ATTENTION! The color chart below is to demonstrate range of colors available and are not to be used to select colors based on how they are viewed on a computer display.\*INDICATES FOR INTERIOR USE ONLY

BAS-14 Cordovan Leather

BAS-18 Weathered Bronze\*

BAS-15 Stygian

BAS-16 Caribbean\*